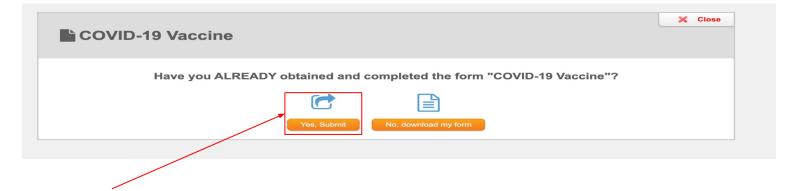

------------------------|------|-------------|---------------------------------------------------------------------|
| COVID-19 Vaccine                                                           | Edit | View answer | Complete<br>Pending School Approval <b>⊚</b><br><u>More Details</u> |
| Back                                                                       |      |             |                                                                     |
|                                                                            |      |             |                                                                     |
|                                                                            |      |             |                                                                     |





## Immunization Record



🗙 Close



If you have difficulties please email <u>healthteam@lincolnschool.org</u>.