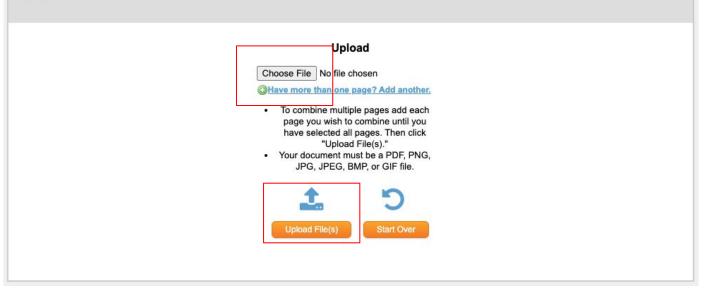

-----|-------------|---------------------------------------------------------------------|
| COVID-19 Vaccine                                                           | Edit | View answer | Complete<br>Pending School Approval <b>⊚</b><br><u>More Details</u> |
| Back                                                                       |      |             |                                                                     |
|                                                                            |      |             |                                                                     |
|                                                                            |      |             |                                                                     |





## Immunization Record



🗙 Close



If you have difficulties please email <u>healthteam@lincolnschool.org</u>.