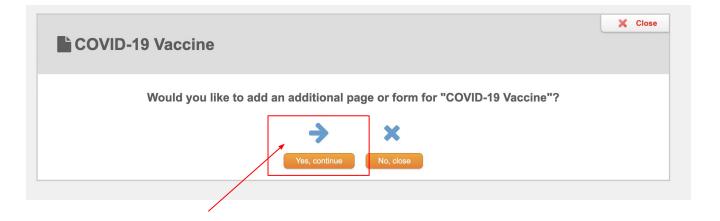

Click on Edit next to COVID-19 Vaccine.

| New Daily Attestation for Faculty/S<br>Important! View Approval Guidelines |      |             |                                                                     |
|----------------------------------------------------------------------------|------|-------------|---------------------------------------------------------------------|
| COVID-19 Vaccine                                                           | Edit | View answer | Complete<br>Pending School Approval <b>⊚</b><br><u>More Details</u> |
| Back                                                                       |      |             |                                                                     |
|                                                                            |      |             |                                                                     |
|                                                                            |      |             |                                                                     |